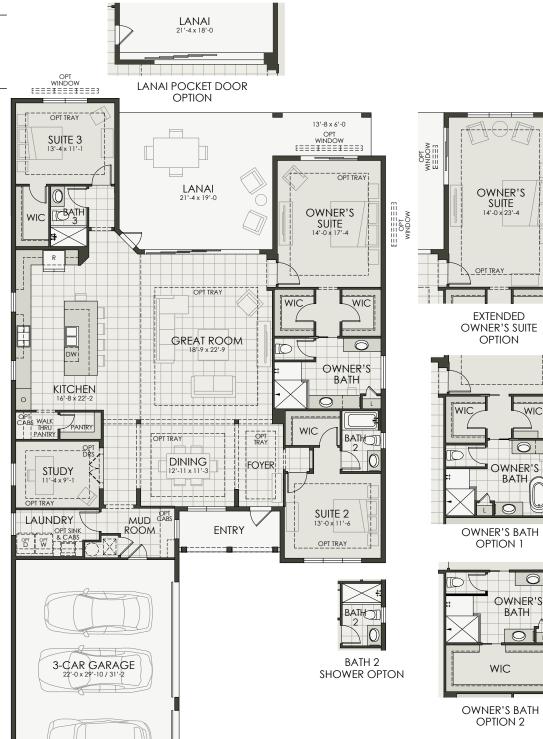

#### Area

| Living Area   | .2,675 SF |
|---------------|-----------|
| Entry         | 79 SF     |
| Covered Lanai | 483 SF    |
| Garage        | 738 SF    |

Total Area.....3,975 SF

DEN W/BATH 3 OPTION

### Coastal

| Living Area   | 2,675 SF |
|---------------|----------|
| Entry         | 79 SF    |
| Covered Lanai | 483 SF   |
| Garage        | 738 SF   |
| Total Area    | 3,975 SF |

### West Indies

| Living Area   | 2,675 SF |
|---------------|----------|
| Entry         | 79 SF    |
| Covered Lanai | 483 SF   |
| Garage        | 745 SF   |
| Total Area    | 3,982 SF |

### Modern Mediterranean

| Living Area   | 2,675 SF |
|---------------|----------|
| Entry         | 79 SF    |
| Covered Lanai | 483 SF   |
| Garage        | 738 SF   |
| Total Area    | 3.975 SF |