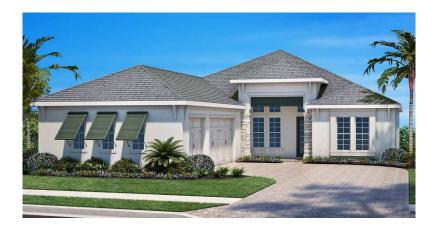

### Coastal

| Living Area   | 2,675 SF |
|---------------|----------|
| Entry         | 79 SF    |
| Covered Lanai | 483 SF   |
| Garage        | 738 SF   |
| Total Area    | 3,975 SF |