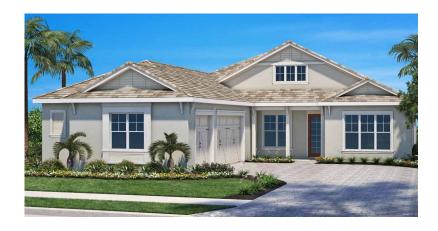

## Islander I | Catamaran Series

3 Bedroom + Study | 3 Bath | 3-Car Garage

### LakeHouse Cove at Waterside

#### Area

| Living Area   | .2,675 SF |
|---------------|-----------|
| Entry         | 79 SF     |
| Covered Lanai | 483 SF    |
| Garage        | 738 SF    |

Total Area.....3,975 SF



DEN W/BATH 3 OPTION



### Coastal Elevation

0-,96

WIC



# Islander | Catamaran Series 3 Bedroom + Study | 3 Bath | 3-Car Garage

## LakeHouse Cove at Waterside

### Coastal

| Living Area   | 2,675 SF |
|---------------|----------|
| Entry         | 79 SF    |
| Covered Lanai | 483 SF   |
| Garage        | 738 SF   |
| Total Area    | 3,975 SF |



### West Indies

| Living Area   | 2,675 SF |
|---------------|----------|
| Entry         | 79 SF    |
| Covered Lanai | 483 SF   |
| Garage        | 745 SF   |
| Total Area    | 3,982 SF |



### Modern Mediterranean

| Living Area   | 2,675 SF |
|---------------|----------|
| Entry         | 79 SF    |
| Covered Lanai | 483 SF   |
| Garage        | 738 SF   |
| Total Area    | 3.975 SF |