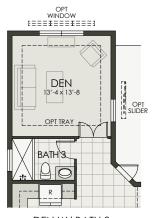

#### Area

| Living Area   | .2,675 SF |
|---------------|-----------|
| Entry         | 79 SF     |
| Covered Lanai | 483 SF    |
| Garage        | 738 SF    |

Total Area.....3,975 SF

DEN W/BATH 3 OPTION