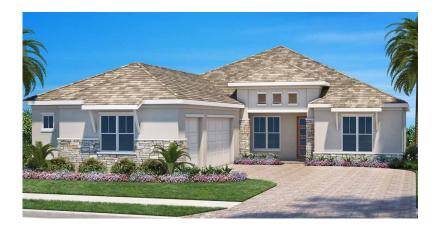

### Coastal Elevation

0-,96

WIC

### Coastal

| Living Area   | 2,675 SF |
|---------------|----------|
| Entry         | 79 SF    |
| Covered Lanai | 483 SF   |
| Garage        | 738 SF   |
| Total Area    | 3,975 SF |