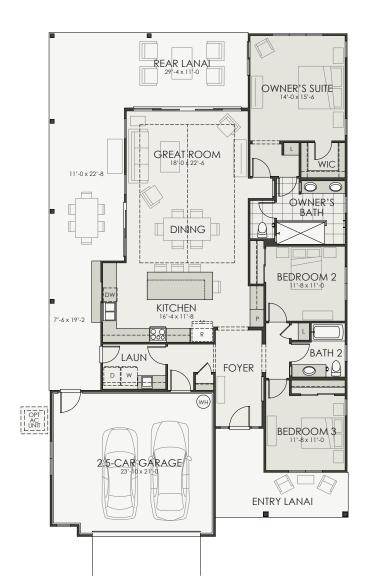

## SR1

| Living Area                         | 1,806 SF |
|-------------------------------------|----------|
| Garage<br>Rear Lanai<br>Entry Lanai | 729 SF   |
| Total Area                          | 3,231 SF |